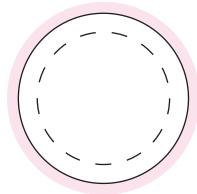

## **NOTES**

Sticker Size: 45mm D

Bleed: 3mm (51mm D)

– – Safe Print Area: 35mm D

When artwork is printed,

there can be movement of up to 3mm

## **Product Code : CC075B**

Description : Cello bag filled with 50g **JELLY BELLY** Jelly Beans

Order# :

Company Name :

Contact :

Jelly Bean Colour : Mixed Only

Sticker Size : 50mmW x 40mmH or 45mm Diameter