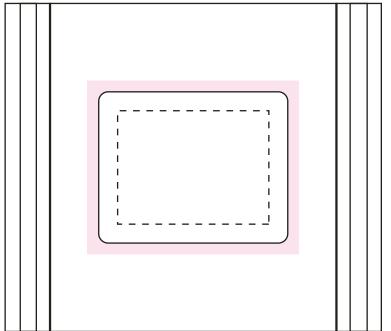

100%

Sticke Size: 50mmW x 40mmHBleed: 3mm (56mmW x 46mmH)

– – Safe Print Area: 40mmW x 30mmH

## **Product Code : CC075B**

Description : Cello bag filled with 50g **JELLY BELLY** Jelly Beans

Order# :

Company Name :

Contact :

Jelly Bean Colour : Mixed Only

Sticker Size : 50mmW x 40mmH or 45mm Diameter